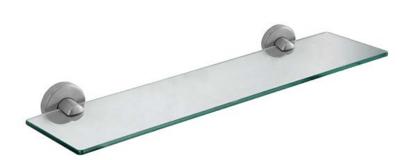

## **ELLE STAINLESS STEEL GLASS SHELF**

**PRODUCT CODE: SSB203** 

Elle Stainless Steel accessories are designed to match our popular Elle Stainless Steel mixer range.

Constructed with 304 Grade Stainless Steel and with two modern finishes on offer; polished and brushed stainless steel, this range has everything you need to complete your look.

## **FEATURES:**

- / 500mm in length
- / Solid 304 Grade Stainless Steel construction
- / Modern circular design
- / High quality Brushed Stainless Steel Finish
- / Available in Polished Stainless Steel Finish
- / Matching Mixers