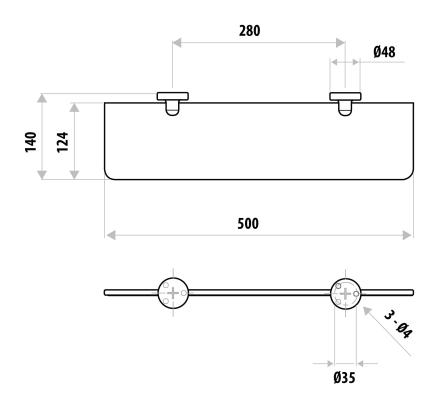

## **FEATURES:**

- / 500mm in length
- / Solid 304 Grade Stainless Steel construction
- / Modern circular design
- / High quality Brushed Stainless Steel Finish
- / Available in Polished Stainless Steel Finish
- / Matching Mixers